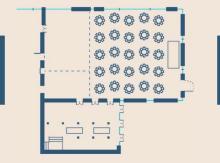

### Meeting room floor plan

INDOOR LOCATIONS

PLANTA MEZZANINE

PLANTA -2

PLANTA -1

PLANTA HALL

#### 120 PARKING SPACES WITH A HYDRAULIC PLATFORM

| MEETING ROOMS                 | \$               | \$        |         |            | : <b>!</b> : |           | <b>!</b> _!! | •          | <b>:</b> :: |           | L,         |           | <u> </u>  |
|-------------------------------|------------------|-----------|---------|------------|--------------|-----------|--------------|------------|-------------|-----------|------------|-----------|-----------|
| Meters                        | Natural daylight | Floor     | Theatre | Class room | Cabaret      | Boardroom | U            | Banqueting | Cocktail    | Area (m²) | Length (m) | Width (m) | High (m)  |
| Los Condes (I+II+III)         |                  | -1        | 1050    | 540        | 390          | -         | 140          | 700        | 1000        | 1083,31   | 40,67      | 26,60     | 3,98/4,60 |
|                               |                  |           |         |            |              |           |              |            |             |           |            |           |           |
| Los Condes III                | •                | -1        | 700     | 350        | 232          | 65        | 80           | 450        | 800         | 717,40    | 26,97      | 26,60     | 3,98/4,60 |
| Los Condes I+II               |                  | -1        | 300     | 190        | 78           | 75        | 89           | 200        | 300         | 362,36    | 26,45      | 13,70     | 3,98/4,60 |
| Los Condes I                  |                  | -1        | 200     | 120        | 54           | 45        | 54           | 150        | 200         | 242,90    | 17,73      | 13,70     | 3,98/4,60 |
| Los Condes II                 |                  | -1        | 100     | 72         | 24           | 30        | 35           | 60         | 100         | 119,46    | 13,70      | 8,72      | 3,98/4,60 |
| Los Condes Foyer              |                  | -1        | -       | -          | -            | -         | -            | -          | 230         | 302,17    | 22,09      | 14,58     | 3,05/3,45 |
| Las Gardenias                 |                  | -2        | 160     | 90         | 60           | 50        | 60           | 120        | 150         | 181,93    | 21,92      | 8,30      | 3,84      |
| Las Acacias                   |                  | Hall      | 30      | 18         | 12           | 18        | 15           | 20         | 25          | 36,07     | 8,53       | 4,24      | 2,38      |
| Las Mimosas                   |                  | Hall      | 30      | 18         | 12           | 18        | 15           | 20         | 25          | 36,04     | 8,51       | 4,25      | 2,40      |
| Las Kenthias                  |                  | Hall      | 9       | 6          | 6            | 8         | 8            | -          | -           | 18,27     | 4,29       | 4,26      | 2,38      |
| Patio Andaluz<br>(Garden)     |                  | Hall      | -       | -          | -            | -         | -            | -          | 100         | 497,95    | 22,33      | 22,3      | -         |
| Los Almendros                 |                  | Mezzanine | 80      | 48         | 30           | 35        | 32           | 60         | 100         | 105,18    | 15,07      | 7,22      | 2,38      |
| Los Granados<br>+ Los Cerezos |                  | Mezzanine | 72      | 48         | 36           | 36        | 36           | 60         | 100         | 115,87    | 16,16      | 7,30      | 2,23/2,38 |
| Los Granados                  |                  | Mezzanine | 36      | 24         | 18           | 18        | 20           | 30         | 35          | 60,52     | 8,02       | 7,30      | 2,23/2,38 |
| Los Cerezos                   |                  | Mezzanine | 36      | 24         | 18           | 18        | 20           | 30         | 35          | 55,35     | 7,71       | 7,30      | 2,23/2,38 |
| Las Higueras                  |                  | Mezzanine | 36      | 24         | 18           | 18        | 20           | 30         | 35          | 55,35     | 7,71       | 7,30      | 2,23/2,38 |
| Los Olivos                    |                  | Mezzanine | 36      | 24         | 18           | 18        | 20           | 20         | 25          | 61,10     | 7,51       | 8,86      | 2,27/2,58 |
| Meeting Room 1                |                  | Hall      |         |            |              |           |              |            |             | 60,68     | 11,30      | 5,37      | 2,50      |
| Meeting Room 2                |                  | Hall      |         |            |              |           |              |            |             | 42,64     | 7,94       | 5,37      | 2,50      |
| Meeting Room 3                | •                | Hall      |         |            |              |           |              |            |             | 42,64     | 7,94       | 5,37      | 2,50      |
| Meeting Room 4                | •                | Hall      |         |            |              |           |              |            |             | 36,24     | 9,06       | 4,00      | 2,50      |
| Meeting Room 5                | •                | Hall      |         |            |              |           |              |            |             | 38,51     | 9,17       | 4,20      | 2,50      |