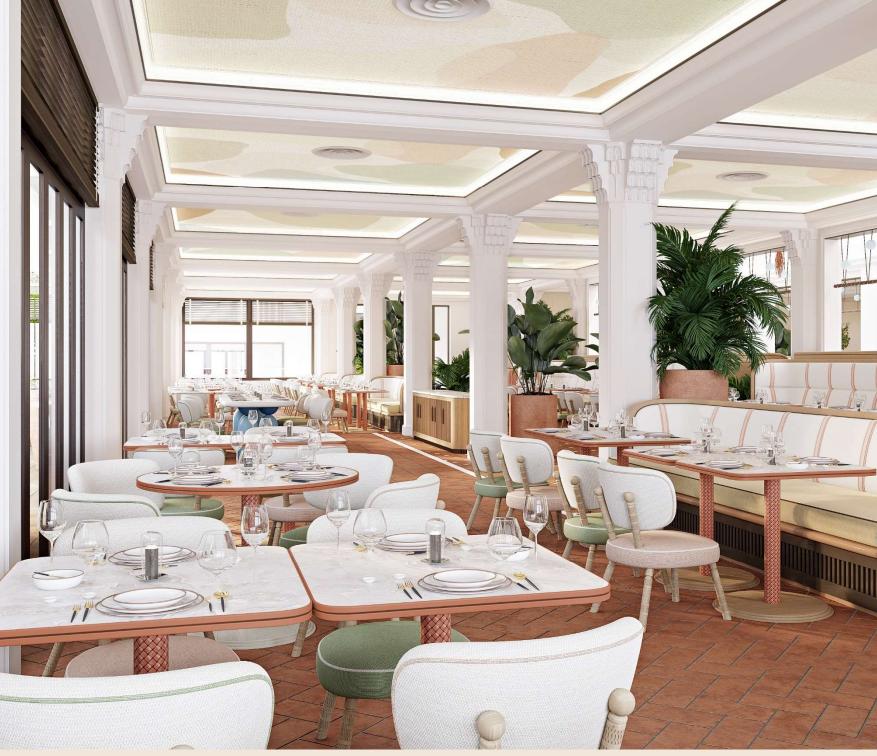

### **Bistró**

A charming space to start the day enjoying a great buffet breakfast. Lunch and dinner a la carte.

> 700 M<sup>2</sup>

SEA VIEWS AND LARGETERRACE

Bistró restaurant render, subject to changes