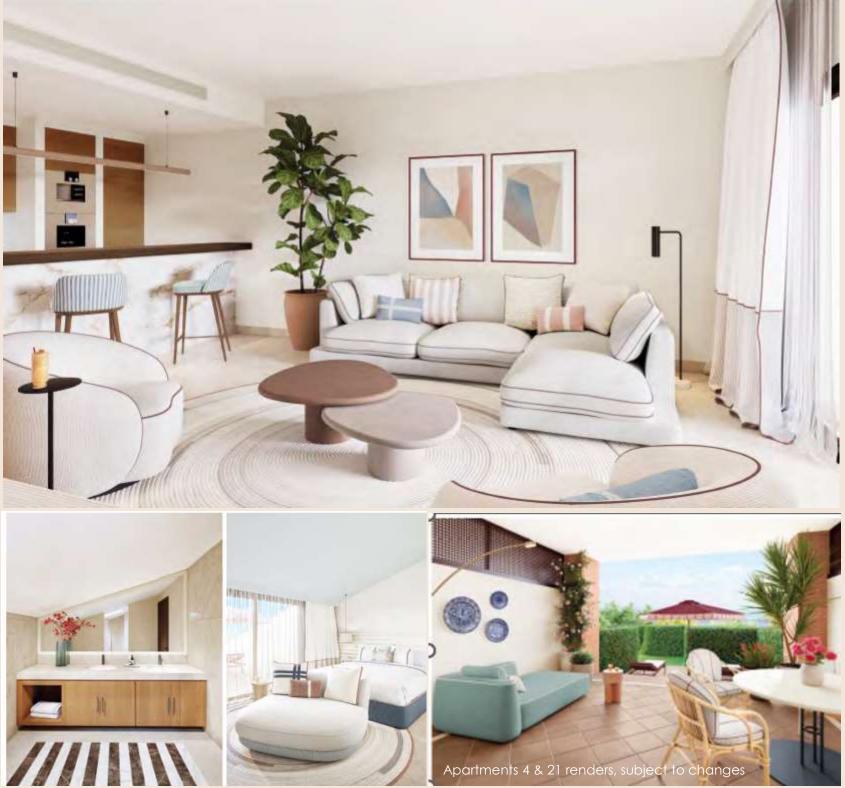

### Junior Suite

With seating area and sofa-bed

Junior Suite renders, subject to changes

Apartments 4 & 21 renders, subject to changes

ACCOMMODATION

### DELUXE **APARTMENTS**

The most exclusive experience of the Don Carlos Resort & Spa: 24 spacious apartments with a private & superior class ambiance. The Deluxe Apartments at the Don Carlos Resort & Spa feature personal assistant service, a private pool and all of the services of VIP accommodation.

> 24 LUXURY APARTMENTS

EXCLUSIVE, **HIGH-END SERVICE** 