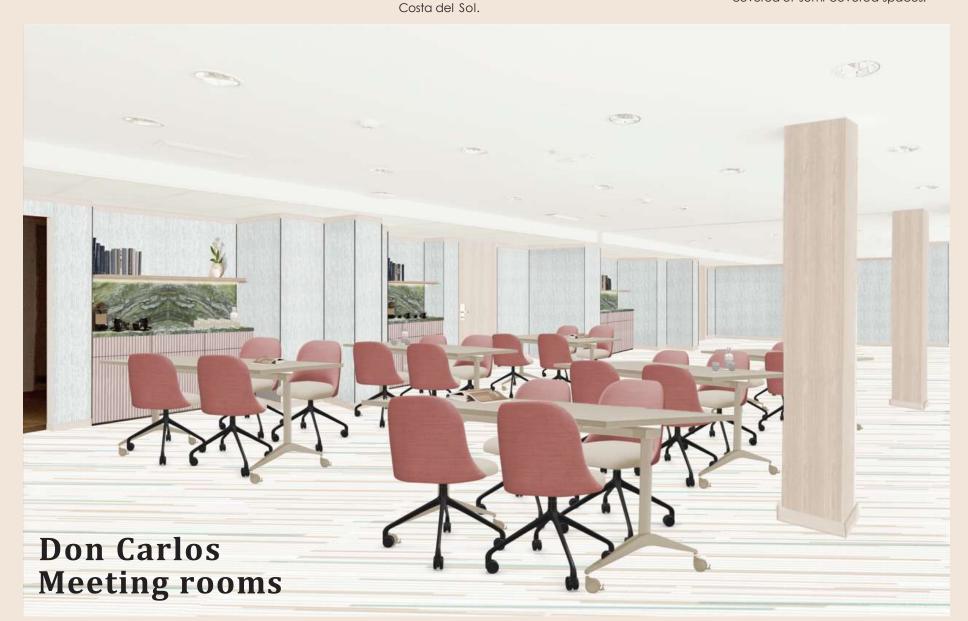

### don carlos RESORT & SPA \* \* \* \*

MARBELLA

INDOOR SPACES Don Carlos Resort & Spa features an unbeatable range of indoor spaces, especially when it comes to the largest meeting hall in the

### OUTDOOR SPACES

You can choose among awide variety of options to organise outdoor activities in covered or semi-covered spaces.

Meeting room render, subject to changes