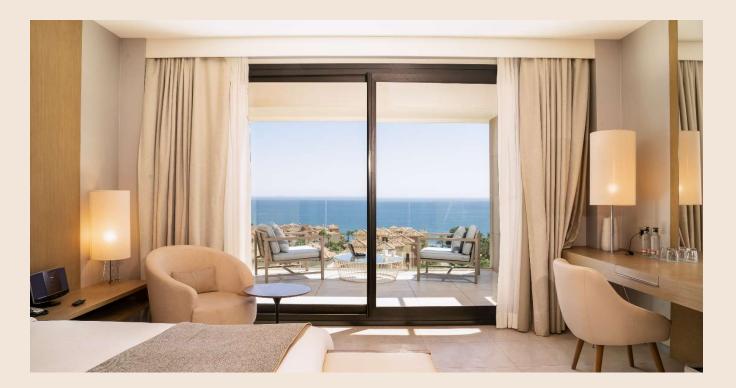

> 284 ROOMS &SUITES

COMFORT IN FRONT OF THEMEDITERRANEAN

Lobby Render, subject to changes

don carlos RESORT & SPA \* \* \* \* \* MARBELLA

> Premium room Sea View

40 sq. mts, including terrace and stunning views to the sea and coastline

Premium room Sea View render, subject to changes

don carlos Resort & SPA \* \* \* \* \* MARBELLA

> Deluxe room sea view

50 sq. mts, including terrace and stunning views to the sea.

don carlos Resort & SPA \* \* \* \* \* MARBELLA