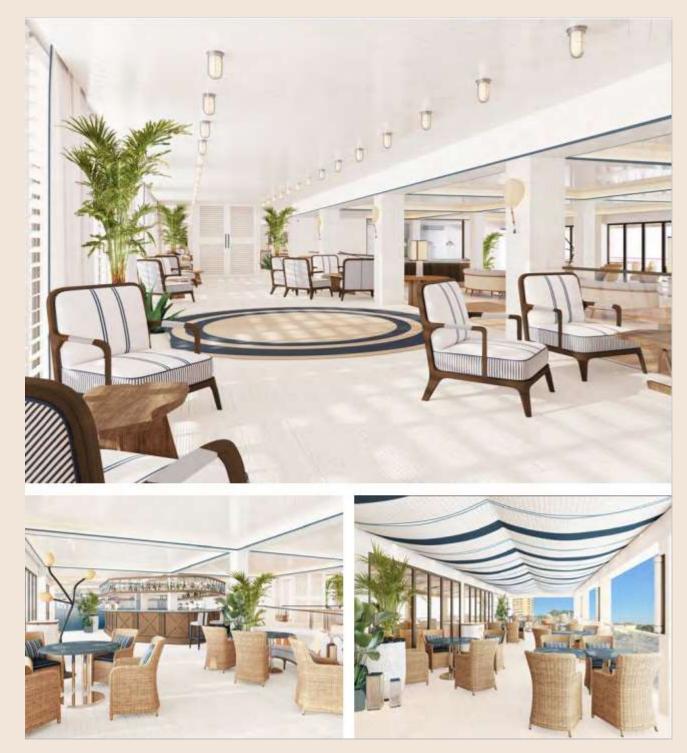

### don carlos RESORT & SPA \* \* \* \*

MARBELLA

INDOOR SPACES Don Carlos Resort & Spa features an unbeatable range of indoor spaces, especially when it comes to the largest meeting hall in the

### OUTDOOR SPACES

You can choose among awide variety of options to organise outdoor activities in covered or semi-covered spaces.

Meeting room render, subject to changes

### Meeting room floor plan

INDOOR LOCATIONS

PLANTA MEZZANINE

PLANTA -2

PLANTA -1

PLANTA HALL