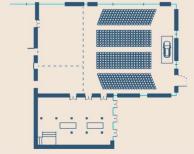

### Meeting room floor plan

INDOOR LOCATIONS

PLANTA MEZZANINE

PLANTA -2

PLANTA -1

PLANTA HALL

### Los Condes Meeting Hall

The 1,080 metres of the Los Condes Meeting Hall make it the largest of its kind on the Costa del Sol. It has acapacity for 1,000 attendees in a theatre format and for 800 diners. The meeting hall features 3 distribution options and was designed to adjust to any kind of event. Plus, it features a large hall and large terrace with spectacular views of the garden and of the sea.

### Los Condes Meeting Hall

IDEAL FOR CAR SHOWS

With a hydraulic platform that rises from the car park to the meeting hall, Los Condes is an excellent space to organise car shows. It features direct access for buses and is located just 60 kilometres from the Ascari Race circuit.