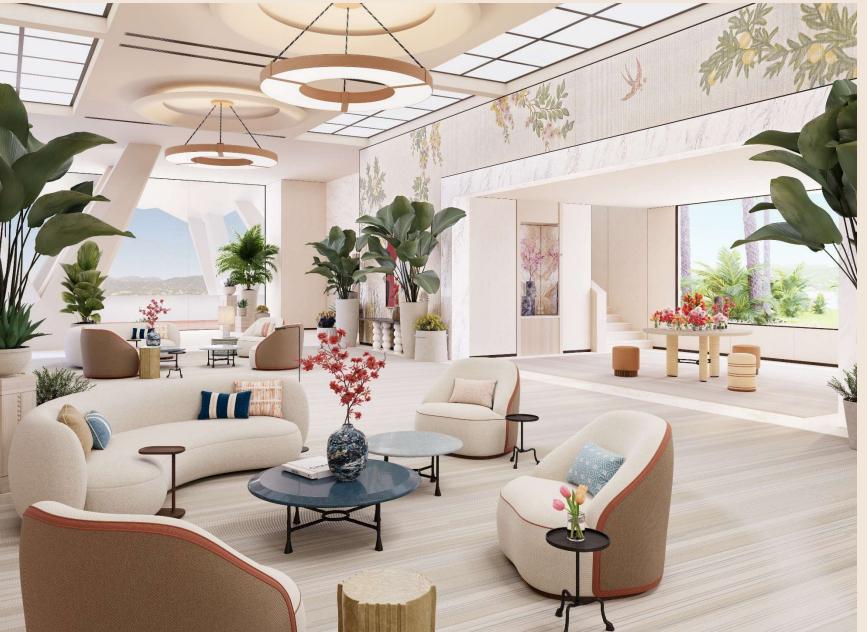

> 284 ROOMS &SUITES

COMFORT IN FRONT OF THEMEDITERRANEAN

Lobby Render, subject to changes

don carlos RESORT & SPA \* \* \* \* \* MARBELLA

> Premium room Sea View

40 sq. mts, including terrace and stunning views to the sea and coastline