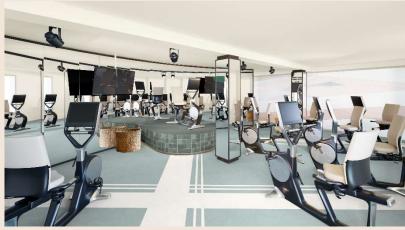

### LEISURE AND ACTIVITIES

- Wellness space
- Heated swimming pool
- Beach
- Tennis club
- Spa

# A wellness paradise

Wellness & Spa is an amazing space dedicated to wellness, and which is perfect after along day at work. Its facilities offer everything you could imagine in the world of wellness: water circuit, sauna, steam baths, ashower temple and an aromatherapy cabin.