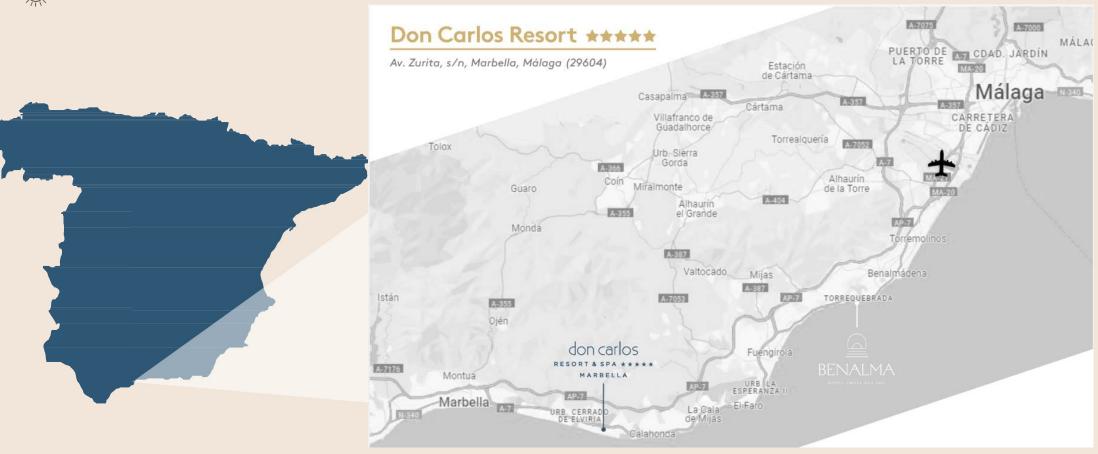

#### O EXCEPTIONAL LOCATION

Don Carlos Resort & Spa is located in the heart of the Costa del Sol in front of the best beach in Marbella and just 10 minutes from its historic centre.

#### WELL-CONNECTED The resort is locate

The resort is located 45 kilometres from the airport and the high-speed railway station in Málaga. The hotel can handle your transfers that take approximately 30 or 45 minutes.