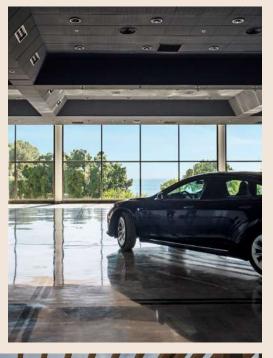

### Los Condes Meeting Hall

IDEAL FOR CAR SHOWS

With a hydraulic platform that rises from the car park to the meeting hall, Los Condes is an excellent space to organise car shows. It features direct access for buses and is located just 60 kilometres from the Ascari Race circuit.

#### 120 PARKING SPACES WITH A HYDRAULIC PLATFORM

| MEETING ROOMS                 | \$               | \$        |         |            | : <b>!</b> : |           | <b>!</b> _!! | •          | <b>:</b> :: |           | L,         |           | <u> </u>  |
|-------------------------------|------------------|-----------|---------|------------|--------------|-----------|--------------|------------|-------------|-----------|------------|-----------|-----------|
| Meters                        | Natural daylight | Floor     | Theatre | Class room | Cabaret      | Boardroom | U            | Banqueting | Cocktail    | Area (m²) | Length (m) | Width (m) | High (m)  |
| Los Condes (I+II+III)         |                  | -1        | 1050    | 540        | 390          | -         | 140          | 700        | 1000        | 1083,31   | 40,67      | 26,60     | 3,98/4,60 |
|                               |                  |           |         |            |              |           |              |            |             |           |            |           |           |
| Los Condes III                | •                | -1        | 700     | 350        | 232          | 65        | 80           | 450        | 800         | 717,40    | 26,97      | 26,60     | 3,98/4,60 |
| Los Condes I+II               |                  | -1        | 300     | 190        | 78           | 75        | 89           | 200        | 300         | 362,36    | 26,45      | 13,70     | 3,98/4,60 |
| Los Condes I                  |                  | -1        | 200     | 120        | 54           | 45        | 54           | 150        | 200         | 242,90    | 17,73      | 13,70     | 3,98/4,60 |
| Los Condes II                 |                  | -1        | 100     | 72         | 24           | 30        | 35           | 60         | 100         | 119,46    | 13,70      | 8,72      | 3,98/4,60 |
| Los Condes Foyer              |                  | -1        | -       | -          | -            | -         | -            | -          | 230         | 302,17    | 22,09      | 14,58     | 3,05/3,45 |
| Las Gardenias                 |                  | -2        | 160     | 90         | 60           | 50        | 60           | 120        | 150         | 181,93    | 21,92      | 8,30      | 3,84      |
| Las Acacias                   |                  | Hall      | 30      | 18         | 12           | 18        | 15           | 20         | 25          | 36,07     | 8,53       | 4,24      | 2,38      |
| Las Mimosas                   |                  | Hall      | 30      | 18         | 12           | 18        | 15           | 20         | 25          | 36,04     | 8,51       | 4,25      | 2,40      |
| Las Kenthias                  |                  | Hall      | 9       | 6          | 6            | 8         | 8            | -          | -           | 18,27     | 4,29       | 4,26      | 2,38      |
| Patio Andaluz<br>(Garden)     |                  | Hall      | -       | -          | -            | -         | -            | -          | 100         | 497,95    | 22,33      | 22,3      | -         |
| Los Almendros                 |                  | Mezzanine | 80      | 48         | 30           | 35        | 32           | 60         | 100         | 105,18    | 15,07      | 7,22      | 2,38      |
| Los Granados<br>+ Los Cerezos |                  | Mezzanine | 72      | 48         | 36           | 36        | 36           | 60         | 100         | 115,87    | 16,16      | 7,30      | 2,23/2,38 |
| Los Granados                  |                  | Mezzanine | 36      | 24         | 18           | 18        | 20           | 30         | 35          | 60,52     | 8,02       | 7,30      | 2,23/2,38 |
| Los Cerezos                   |                  | Mezzanine | 36      | 24         | 18           | 18        | 20           | 30         | 35          | 55,35     | 7,71       | 7,30      | 2,23/2,38 |
| Las Higueras                  |                  | Mezzanine | 36      | 24         | 18           | 18        | 20           | 30         | 35          | 55,35     | 7,71       | 7,30      | 2,23/2,38 |
| Los Olivos                    |                  | Mezzanine | 36      | 24         | 18           | 18        | 20           | 20         | 25          | 61,10     | 7,51       | 8,86      | 2,27/2,58 |
| Meeting Room 1                |                  | Hall      |         |            |              |           |              |            |             | 60,68     | 11,30      | 5,37      | 2,50      |
| Meeting Room 2                |                  | Hall      |         |            |              |           |              |            |             | 42,64     | 7,94       | 5,37      | 2,50      |
| Meeting Room 3                | •                | Hall      |         |            |              |           |              |            |             | 42,64     | 7,94       | 5,37      | 2,50      |
| Meeting Room 4                | •                | Hall      |         |            |              |           |              |            |             | 36,24     | 9,06       | 4,00      | 2,50      |
| Meeting Room 5                | •                | Hall      |         |            |              |           |              |            |             | 38,51     | 9,17       | 4,20      | 2,50      |