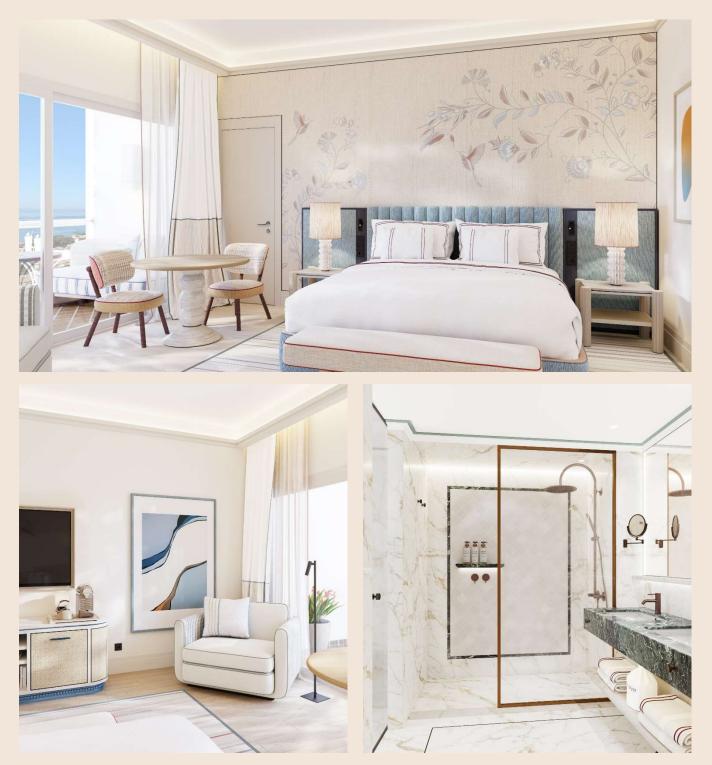

> 284 ROOMS &SUITES

COMFORT IN FRONT OF THEMEDITERRANEAN

Lobby Render, subject to changes

don carlos RESORT & SPA \* \* \* \* \* MARBELLA

> Premium room Sea View

40 sq. mts, including terrace and stunning views to the sea and coastline

Premium room Sea View render, subject to changes

don carlos Resort & SPA \* \* \* \* \* MARBELLA

> Deluxe room sea view

50 sq. mts, including terrace and stunning views to the sea.

don carlos Resort & SPA \* \* \* \* \* MARBELLA