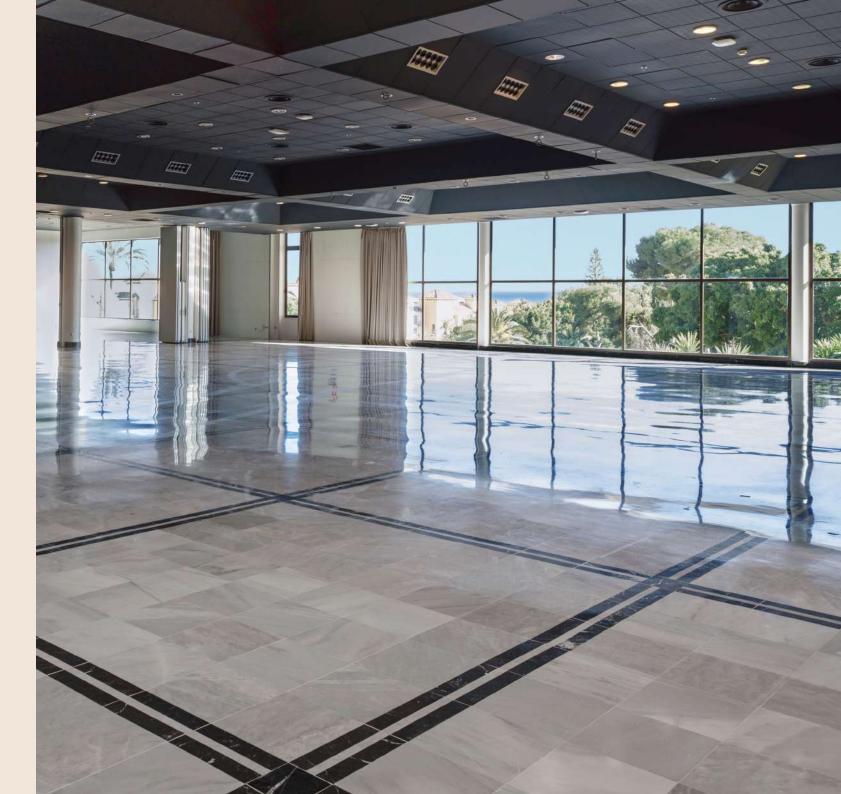

### Los Condes Meeting Hall

The 1,080 metres of the Los Condes Meeting Hall make it the largest of its kind on the Costa del Sol. It has acapacity for 1,000 attendees in a theatre format and for 800 diners. The meeting hall features 3 distribution options and was designed to adjust to any kind of event. Plus, it features a large hall and large terrace with spectacular views of the garden and of the sea.

#### THE LARGEST MEETING HALL ON THE COSTA DEL SOL

Los Condes terrace render, subject to changes