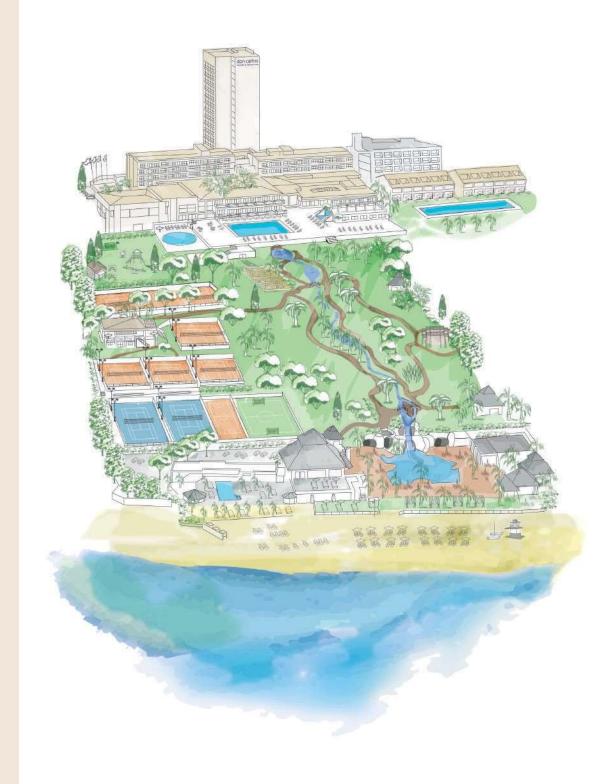

20.000 m<sup>2</sup> of tropical gardens for dinners and themed celebrations. Guestrooms & Suites distributed within 2 exclusive accommodation options: 308 rooms & Sutes and Apartments. 57 Junior Suites 13 1-bedroom Suites Pent-house suite – 1-bedroom Pent-house suite - 2-bedrooms, + 1 additional adjoining room 24 Top-quality 1 & 2 bedrooms Deluxe apartments. 6 Different restaurants & bars Outdoor pools, including 1 heated. 17 Meeting rooms with natural daylight

## Your stay at Don Carlos

With an impressive tropical garden, aparadise-like beach and luxurious facilities, the Don Carlos Resort & Spa is the perfect destination for conferences and meetings as well as team-building or incentive trips.