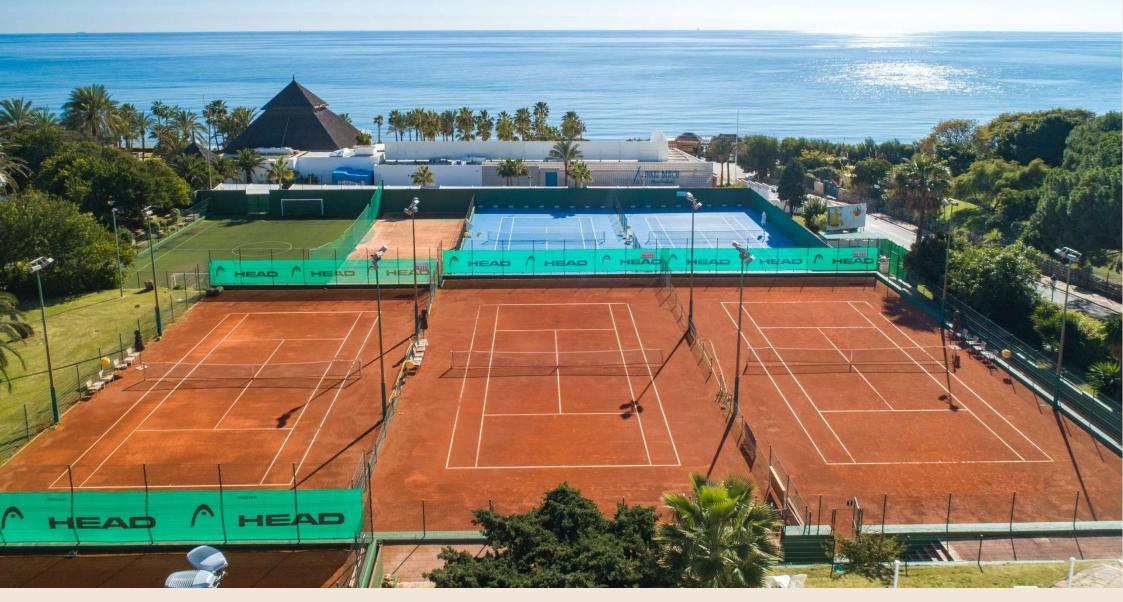

### LEISURE AND ACTIVITIES

- Wellness space
- Heated swimming pool
- Beach
- Tennis club
- Spa

Tennis Club renders, subject to changes

LEISURE AT THE RESORT

Tennis with<br/>sea viewsThe Don Carlos Tennis Club is located within the<br/>garden, it features 7 clay courts and 2 paddel<br/>services.

The Don Carlos Tennis Club is located within the Resort. Surrounded by an extensive tropical garden, it features 7 clay courts and 2 paddel tennis courts, along with top-level facilities and services.

LEISURE AT THE RESORT

don carlos RESORT & SPA \* \* \* \* \* MARBELLA

Tennis with sea views

The Don Carlos Tennis Club is located within the Resort. Surrounded by an extensive tropical garden, it features 7 clay courts, 2 fast courts and 2 paddle tennis courts with sea views, along with top-level facilities and services.