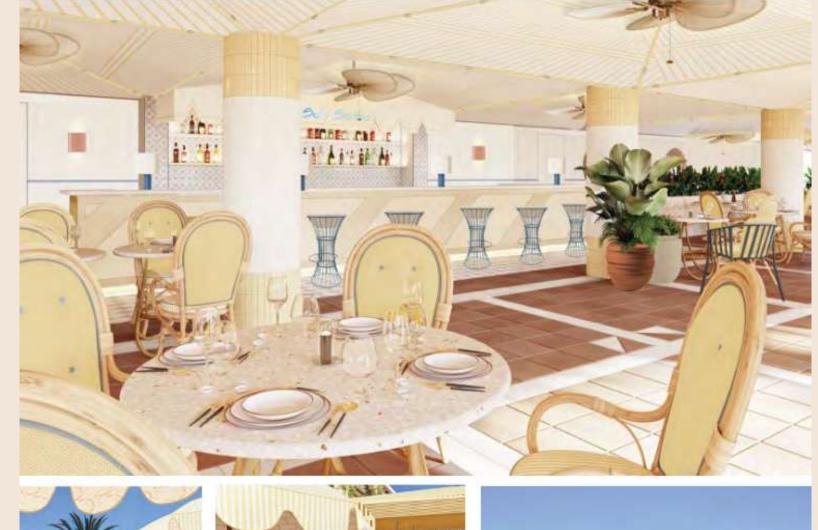

### Sol y Sombra

A pleasant environment next to the Resort's main swimming pool where you can enjoy long lunches with views to the sea and the tropical garden.

> 716 M<sup>2</sup>

VIBRANT ATMOSPHERE AND SEA GARDEN

don carlos RESORT & SPA \* \* \* \* \* MARBELLA

Sol y Sombra restaurant render, subject to changes