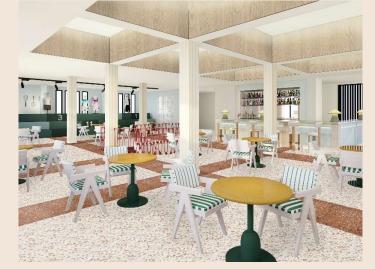

#### INTERIOR SPACES

- Bistró
- The Peacock
- Sherry Bar

### **Bistró**

A charming space to start the day enjoying a great buffet breakfast. Lunch and dinner a la carte.

> 700 M<sup>2</sup>

SEA VIEWS AND LARGETERRACE

Bistró restaurant render, subject to changes