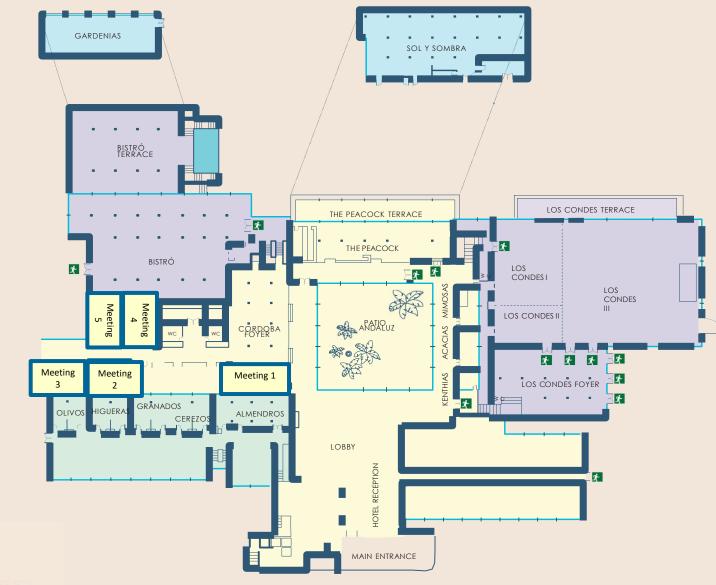

### Meeting room floor plan

INDOOR LOCATIONS

PLANTA MEZZANINE

PLANTA -2

PLANTA -1

PLANTA HALL